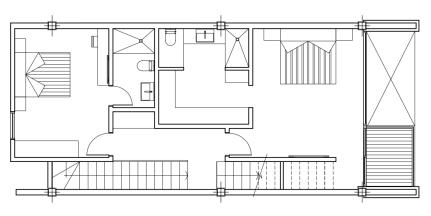

## Four (4) townhomes available

2-Bedroom / 2.50-Bathroom Interior: 170 m2 (1,829 ft2) Private Roof + Top Balcony

> Prices: \$925,000 \$940,000 \$955,000 \$970,000

## MEZZANINE LEVEL

SECOND FLOOR