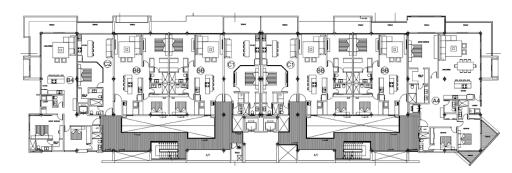

|            | <u>B4</u>  | <u>C2</u>  | BB         | BB         | <u>C1</u>  | <u>C1</u>  | BB         | BB         | <u>A4</u>   |
|------------|------------|------------|------------|------------|------------|------------|------------|------------|-------------|
| Floorplan  | 2Bed/3Bath | 1Bed/2Bath | 2Bed/2Bath | 2Bed/2Bath | 1Bed/2Bath | 1Bed/2Bath | 2Bed/2Bath | 2Bed/2Bath | 3Bed/4Bath  |
|            |            |            |            |            |            |            |            |            |             |
| 3rd Floor  |            |            |            |            |            |            |            |            | \$889,000   |
|            |            |            |            |            |            |            |            |            |             |
| 4th Floor  | \$769,500  | \$419,000  | \$599,900  | Reserved   | Reserved   | Sold       | Sold       | Sold       | \$990,000   |
|            |            |            |            |            |            |            |            |            |             |
| 5th Floor  | \$799,900  | Sold       | \$685,900  | \$685,900  | \$469,500  | \$469,500  | \$699,900  | \$699,900  | \$1,100,000 |
|            |            |            |            |            |            |            |            |            |             |
| 6th Floor  | Reserved   | Reserved   | \$724,900  | \$724,900  | Sold       | Sold       | \$749,500  | \$749,500  | Reserved    |
|            |            |            |            |            |            |            |            |            |             |
| Indoor m2  | 136        | 67         | 102        | 102        | 67         | 67         | 102        | 102        | 192         |
| Balcony m2 | 22         | 8          | 14         | 14         | 8          | 8          | 14         | 14         | 52          |