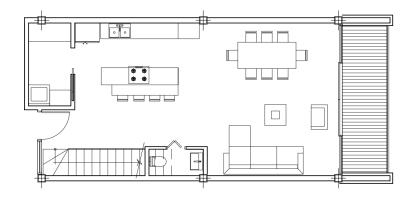

## Four (4) townhomes available

2-Bedroom / 2.50-Bathroom Interior: 170 m2 (1,829 ft2) Private Roof + Top Balcony

> Prices: \$925,000 \$940,000 \$955,000 \$970,000

## MEZZANINE LEVEL

SECOND FLOOR